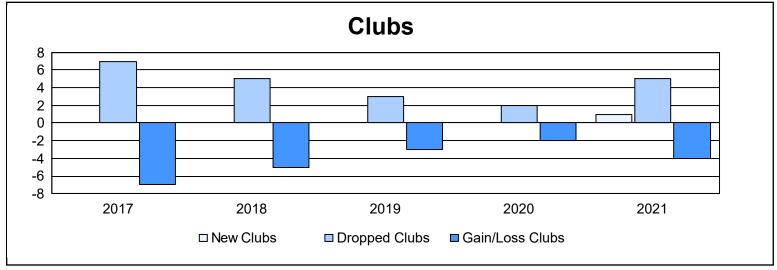

| Year      | New<br>Clubs | Dropped<br>Clubs | Gain/<br>Loss<br>Clubs | New<br>Members | Charter<br>Members | Reinstate<br>Members | Transfer<br>Members | Total<br>Member<br>Added | Total<br>Members<br>Dropped | Gain/<br>Loss<br>Members |
|-----------|--------------|------------------|------------------------|----------------|--------------------|----------------------|---------------------|--------------------------|-----------------------------|--------------------------|
| 2016-2017 | 0            | 7                | -7                     | 414            | 1                  | 3                    | 20                  | 438                      | 627                         | -189                     |
| 2017-2018 | 0            | 5                | -5                     | 345            | 7                  | 2                    | 41                  | 395                      | 609                         | -214                     |
| 2018-2019 | 0            | 3                | -3                     | 358            | 4                  | 5                    | 21                  | 388                      | 563                         | -175                     |
| 2019-2020 | 0            | 2                | -2                     | 301            | 1                  | 1                    | 24                  | 327                      | 474                         | -147                     |
| 2020-2021 | 1            | 5                | -4                     | 141            | 24                 | 3                    | 12                  | 180                      | 517                         | -337                     |
| Average   | 0            | 4                | -4                     | 312            | 7                  | 3                    | 24                  | 346                      | 558                         | -212                     |