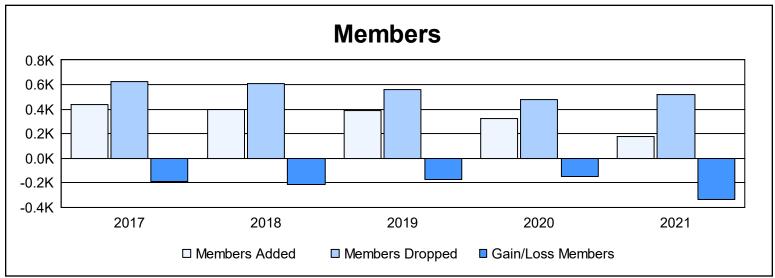

| Year      | New<br>Clubs | Dropped<br>Clubs | Gain/<br>Loss<br>Clubs | New<br>Members | Charter<br>Members | Reinstate<br>Members | Transfer<br>Members | Total<br>Member<br>Added | Total<br>Members<br>Dropped | Gain/<br>Loss<br>Members |
|-----------|--------------|------------------|------------------------|----------------|--------------------|----------------------|---------------------|--------------------------|-----------------------------|--------------------------|
| 2016-2017 | 0            | 7                | -7                     | 414            | 1                  | 3                    | 20                  | 438                      | 627                         | -189                     |
| 2017-2018 | 0            | 5                | -5                     | 345            | 7                  | 2                    | 41                  | 395                      | 609                         | -214                     |
| 2018-2019 | 0            | 3                | -3                     | 358            | 4                  | 5                    | 21                  | 388                      | 563                         | -175                     |
| 2019-2020 | 0            | 2                | -2                     | 301            | 1                  | 1                    | 24                  | 327                      | 474                         | -147                     |
| 2020-2021 | 1            | 5                | -4                     | 141            | 24                 | 3                    | 12                  | 180                      | 517                         | -337                     |
| Average   | 0            | 4                | -4                     | 312            | 7                  | 3                    | 24                  | 346                      | 558                         | -212                     |